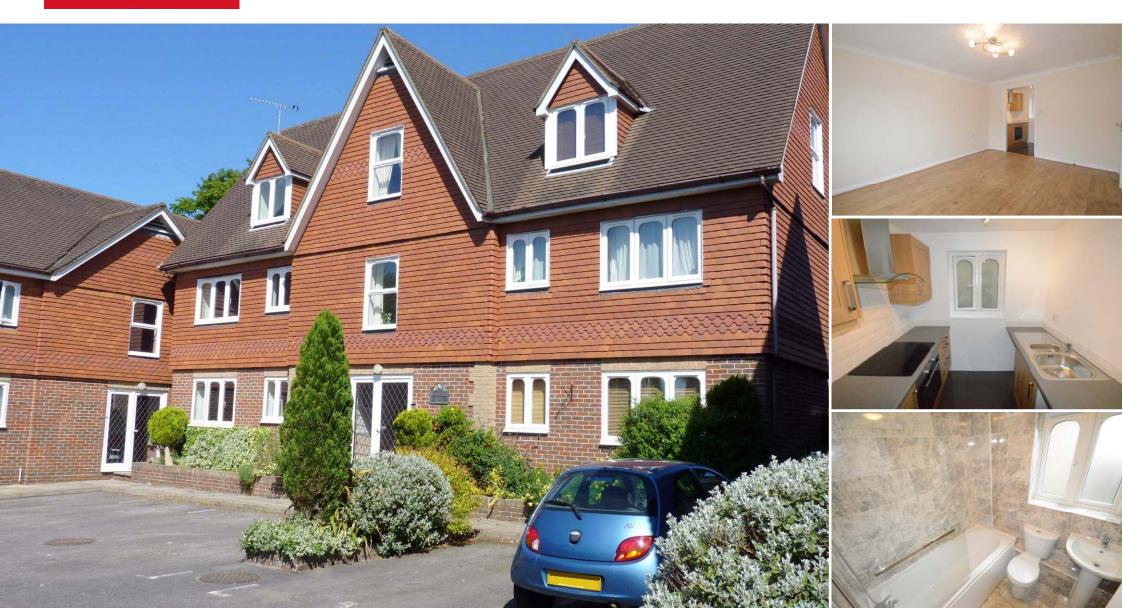

## Flat 5 The Gables

Headley Road | Grayshott | GU26 6UA

## wpr

One bedroom ground floor flat within a purpose built development within walking distance of Grayshott shops and services, whilst also being ideally positioned for fast and easy access onto the A3 at Hindhead. Two allocated parking spaces. Offered with no onward chain.

## FEATURES

- Ideal for first time buyer or investment landlord
- Purpose built modern development of flats arranged in three blocks
- Situated in the 2nd block away from the road and passing traffic
- Two allocated parking spaces in addition to further visitor parking
- Secure entry phone system
- Communal entrance and hallway
- Living room
- Bedroom
- Kitchen and bathroom
- 981 years remaining of 999 year lease. Plus a 1/15th share of the freehold
- Offered with no onward chain